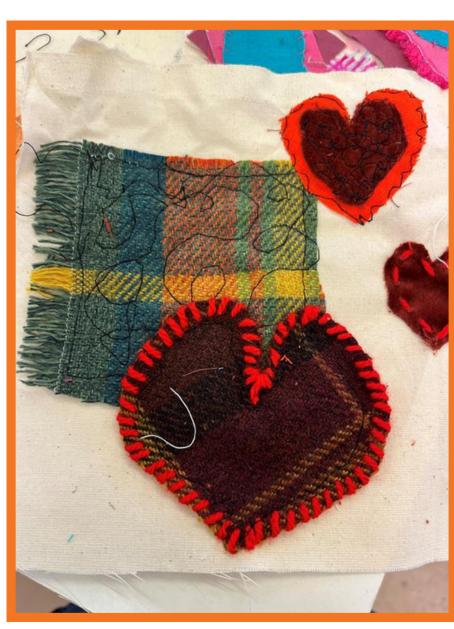

# How to Create your patch square:

- Please create a patch 25cm x 25cm: the patch can be rectangle or a square with the maximum dimensions as 25cm x 25cm – choose a shape and size that suits you best.
- Colours Bright jewel colours, be vibrant, use fabric prints or dyes if desired.
- We encourage any imagery and wording to be Salisbury focused keeping in mind a positive community message and ensure it is family friendly

# We will endeavour to use every patch that is created.

This project is about collaboration to create a truly amazing experience for the people of Salisbury and to open Salisbury International Arts Festival on Sunday 26th and Monday 27th May 2024. Let's get sewing and Patch fully clothed and ready for the parade.