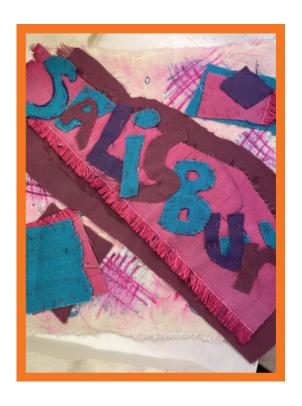

# How to Create your patch square:

- Please create a patch 25cm x 25cm: the patch can be rectangle or a square with the maximum dimensions as 25cm x 25cm – choose a shape and size that suits you best.
- Colours Bright jewel colours, be vibrant, use fabric prints or dyes if desired.
- We encourage any imagery and wording to be Salisbury focused keeping in mind a positive community message and ensure it is family friendly

# We will endeavour to use every patch that is created.

This project is about collaboration to create a truly amazing experience for the people of Salisbury and to open Salisbury International Arts Festival on Sunday 26th and Monday 27th May 2024. Let's get sewing and Patch fully clothed and ready for the parade.