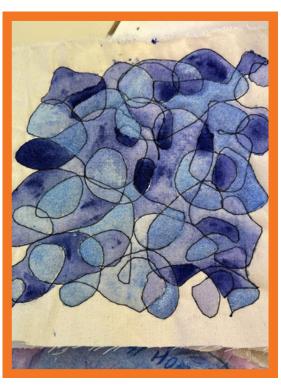

# How to Create your patch square:

- Please create a patch 25cm x 25cm: the patch can be rectangle or a square with the maximum dimensions as 25cm x 25cm – choose a shape and size that suits you best.
- Colours Bright jewel colours, be vibrant, use fabric prints or dyes if desired.
- We encourage any imagery and wording to be Salisbury focused keeping in mind a positive community message and ensure it is family friendly

# We will endeavour to use every patch that is created.

This project is about collaboration to create a truly amazing experience for the people of Salisbury and to open Salisbury International Arts Festival on Sunday 26th and Monday 27th May 2024. Let's get sewing and Patch fully clothed and ready for the parade.