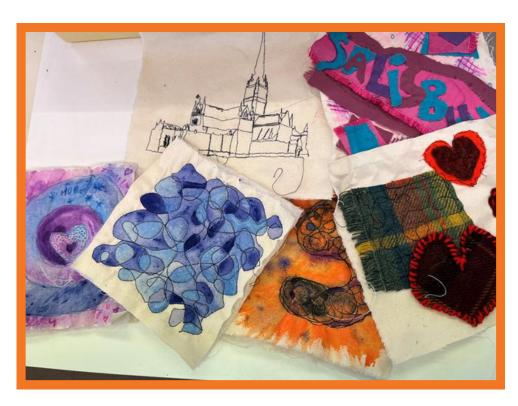

# How to Create your patch square:

- Please create a patch 25cm x 25cm: the patch can be rectangle or a square with the maximum dimensions as 25cm x 25cm – choose a shape and size that suits you best.
- Colours Bright jewel colours, be vibrant, use fabric prints or dyes if desired.
- We encourage any imagery and wording to be Salisbury focused keeping in mind a positive community message and ensure it is family friendly

# We will endeavour to use every patch that is created.

This project is about collaboration to create a truly amazing experience for the people of Salisbury and to open Salisbury International Arts Festival on Sunday 26th and Monday 27th May 2024. Let's get sewing and Patch fully clothed and ready for the parade.