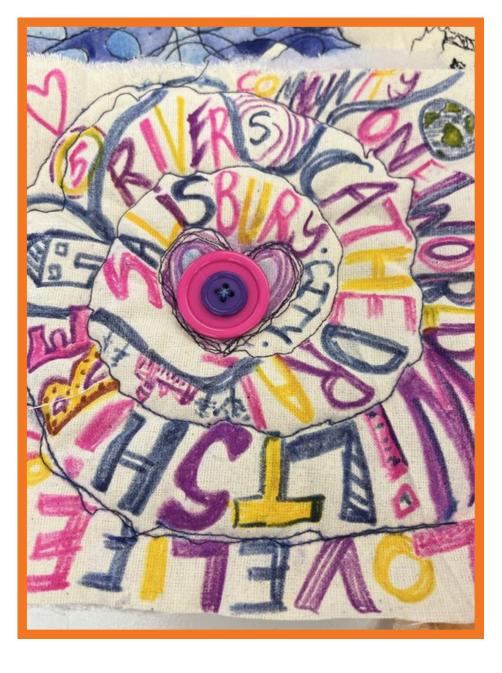

# How to Create your patch square:

- Please create a patch 25cm x 25cm: the patch can be rectangle or a square with the maximum dimensions as 25cm x 25cm – choose a shape and size that suits you best.
- Colours Bright jewel colours, be vibrant, use fabric prints or dyes if desired.
- We encourage any imagery and wording to be Salisbury focused keeping in mind a positive community message and ensure it is family friendly

# We will endeavour to use every patch that is created.

This project is about collaboration to create a truly amazing experience for the people of Salisbury and to open Salisbury International Arts Festival on Sunday 26th and Monday 27th May 2024. Let's get sewing and Patch fully clothed and ready for the parade.